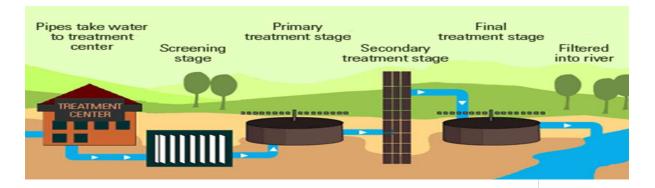

14 Read the labelled picture and identify what is shown.

- A-Water purification system
- **B-** Irrigation system
- C-Dam
- D-Tubewell and canal
- 15-To cater the needs of water for drinking purpose what Arabian government used to do -----
- A- Filtering sea water
- B-buying water from neighboring countries
- C-desalination setup on large scale
- D-loading using alum