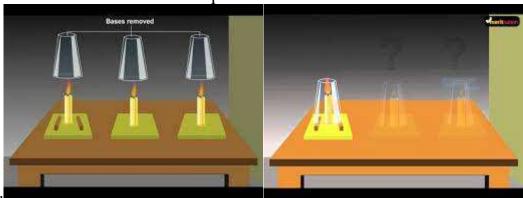

\_

A-Homi Jahangir Bhabha

B- APJ Abdul Kalam

C- Dr. Subramaniyam

D-JRD Tata

12Rahul was performing an experiment What is the observation for this step

- A-The candle glows brighter and burn off with smoke.
- B -The candle burns but dies out in a minute.
- C-The candle blows off immediately
- D-The candle will burn for 1 hour
- 13. What are fine sand particles in the water collected from rivers and Wells. How will you filter them out?
  - A-insoluble impurity. Using newspaper
  - B- insoluble impurity, using filter paper
  - C-sedimentation, decantation
  - D-Residue, evaporation