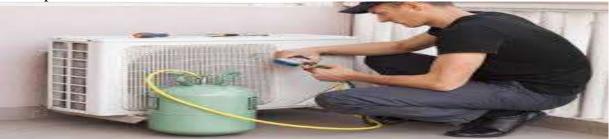

A-2,1,3,4

B-3,4,1,2

C-4,3,2,1

D-4,3,1,2

- 17. While playing cricket, Mahi failed to catch the ball and it fell down on the ground. The players gave reasons from their own understanding. You select who gave the correct reason.
  - A-Vikas-It is due to the magnetic force of Earth
  - B-Jahan- it is the earth's gravitational pull
  - C-Ali- it is the electrical force
  - D-Tanya it is the heat energy in the ball when hit with bat.
- 18. (1)The green Lungs of the Earth are.....
  - (2) A green house is a house where.....
- A- (1)animals, (2)concrete house for animals
- B- (1)plants ,(2) glasshouse for plants
- C- (1)aquatic life(2) house on a tree
- D- (1)Desert, (2) houseboats in water
- 19-Vanmahotsav, Chipko Andolan, Appiko movement is based on the theme
- A-To reduce plastic pollution
- B- To use more of factories and their man-made product
- C-To save plants and animals
- D-to save only endangered species of fauna and flora
- 20. Some gases are banned to be used in AC and fridge -
- A- To save earth from ice.
- B- To lead luxury life with Ac and fridges
- C-To prevent global warming
- D-To prevent ozone hole.