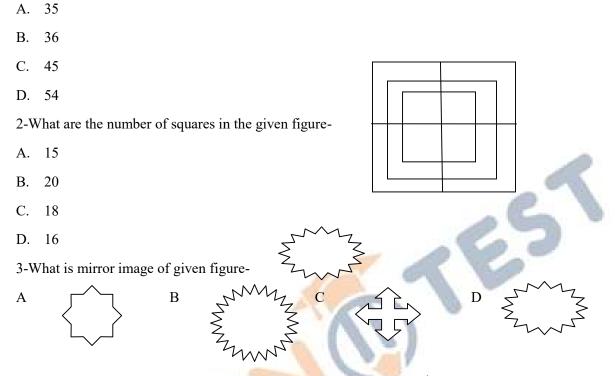

### SAMPLE PAPER- 2

1-If one-third of one fourth of a number is 15, then three-tenth of that number is.....

4-If the alphabetic series is written in reverse order, what will be the 8<sup>th</sup> letter to the right of N

A-G B- J C- M D-F

5-There are certain relationship in the given figures (1) and (2) ,Identify the relationship to find the missing figure in the following questions.

6-Rahul was playing in a field when he got an ankle injury due to twisting of joints. When he rushed to doctor he identified a sprain. Which of the following should not be done in case of a sprain.