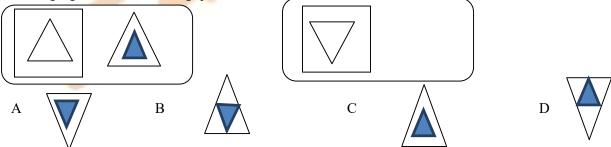

A-G B- J C- M D-F

5-There are certain relationship in the given figures (1) and (2) ,Identify the relationship to find the missing figure in the following questions.

6-Rahul was playing in a field when he got an ankle injury due to twisting of joints. When he rushed to doctor he identified a sprain. Which of the following should not be done in case of a sprain.