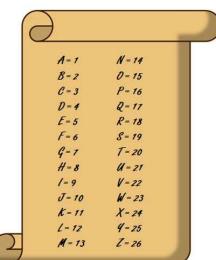

A-Tree

**B-Car** 

C-Stone

**D-Ship** 

5- In the picture a secret code is given to

All letters

What is E+Q=?

A- V

B-E

C-M

D-X