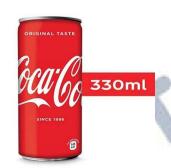

### **SAMPLE PAPER-**3

1-What is the time and what is the volume shown on picture of Coke Can

- A. Since 1886, 330ml
- B. 330sec,300ml
- C. 300 min,1886ml
- D. 330ml,1886 year

2-Given below are codes for a few alphabets, based on the coding.