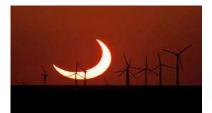

### 8-IDENTIFY THE SHAPE OF MOON.

- A. half
- B. full
- C. Gibbous
- D. crescent

- 9 Capacity of cough syrup for infant is measured in ......and the milk consumption for a family of six is measured in-......
- A. Gallon, litre
- B. Millilitre,quintal
- C. Millilitre, litre
- D. Litre, millilitre