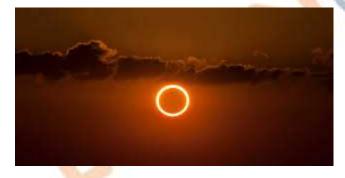

13 What does the picture show

A.moon eclipsed sun

B.sun eclipsed moon

C.sun eclipsed earth

D.earth eclipsed moon

- 14 Neil Armstrong was the first person
  - A. To go to Spain
  - B. To go to moon
- C .To go to India
- D.To go to space
- 15. Second woman of Indian origin to go to space is-----
- A. Kalpana Chawla
- B. Yuri Gagarin
- C.SunitaWilliam
- D.SiddiDatri