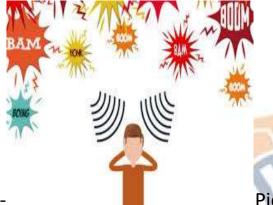

18- .....: CFL :: .....: drums

A.sound, light

B.light, sound

C.force, gravity

D.ear,eyes

19What type of sound can you observe in these pictures

Picture1-

Picture2

A. First is Pleasant & second is irritating sound

B.First is Pleasant & second is also pleasant music

C. First is noise & second is pleasant music

D.First is noise & second is also noise

20What is common in all these picture