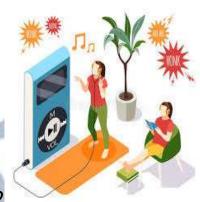

18- .....: CFL :: .....: drums

A.sound, light

B.light, sound

C.force, gravity

D.ear,eyes

19What type of sound can you observe in these pictures

Picture1-

Picture2

A. First is Pleasant & second is irritating sound

B.First is Pleasant & second is also pleasant music

C. First is noise & second is pleasant music

D.First is noise & second is also noise

20What is common in all these picture