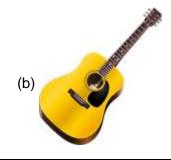

1. Identify the 'Guitar':

2. Identify the fruit that starts with 'B':

3. Which one is a farm animal?

4. What we wear on head in winter season?

5. Which food is healthy?

6. Identify the vehicle:

(a) Car

(b) Bus