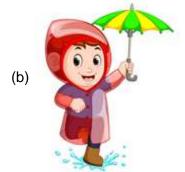

11. We should cross the road, when the pedestrian crossing signal is:

**12.** Select the indoor game:

13. Which type of clothes are worn in rainy season?