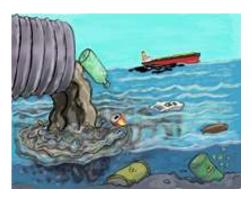

#### 23. Identify the lotus:

24. Given picture represents what kind of pollution?

(a) Noise Pollution

(b) Water Pollution