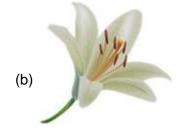

#### 23. Identify the lotus:

24. Given picture represents what kind of pollution?

(a) Noise Pollution

(b) Water Pollution