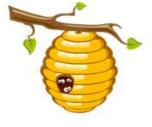

### **Achiever's Section**

**21.** Bee lives in \_\_\_\_\_.

(a) Beehive

(b) Nest

22. Which comes out at night?

(b)