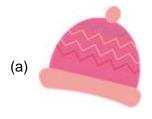

1. Identify the 'Guitar':

2. Identify the fruit that starts with 'B':

3. Which one is a farm animal?

4. What we wear on head in winter season?

5. Which food is healthy?

6. Identify the vehicle:

(a) Car

(b) Bus