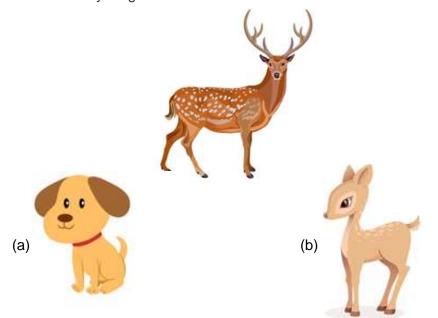

e pedestrian crossing signal is:







**12.** Select the indoor game:





13. Which type of clothes are worn in rainy season?





#### **14.** Select the vegetable from the given images:



(a) Green Apple



(b) Onion

#### 15. Identify the bad habit:





#### 16. Identify the animal:



(a) Elephant

(b) Zebra

17. We walk with our\_\_\_\_\_





18. Identify the good habit:





19. Festival of colours is known as:



(a) Lohri (b) Holi

20. My father's mother is my \_\_\_\_\_\_





### **Achiever's Section**

**21.** Bee lives in \_\_\_\_\_.





(a) Beehive



(b) Nest

22. Which comes out at night?



(b)

#### 23. Identify the lotus:





24. Given picture represents what kind of pollution?



(a) Noise Pollution

(b) Water Pollution

#### 25. Which is the young one of deer?



### **Answers**

1. (b), 2. (a), 3. (a), 4. (a), 5. (b), 6. (a), 7.(a), 8.(b), 9. (a), 10. (a), 11. (a), 12. (a), 13. (b), 14. (b), 15. (b), 16. (a), 17.(a), 18.(a), 19. (b), 20. (a), 21. (a), 22. (b), 23. (a), 24. (b), 25. (b)