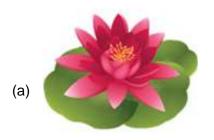

#### 23. Identify the lotus:

24. Given picture represents what kind of pollution?

(a) Noise Pollution

(b) Water Pollution