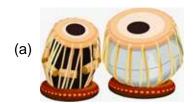

1. Identify the 'Guitar':

2. Identify the fruit that starts with 'B':

3. Which one is a farm animal?

4. What we wear on head in winter season?

5. Which food is healthy?

6. Identify the vehicle:

(a) Car

(b) Bus