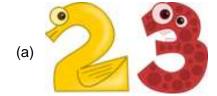

#### 2. Add the numbers:

3. Complete the series:

4. What is the shape of the given image?

(a) Circle

(b) Cone

5. How many months are there in a year?

6. Fill in the blank:

\_\_\_\_\_ comes before Friday.