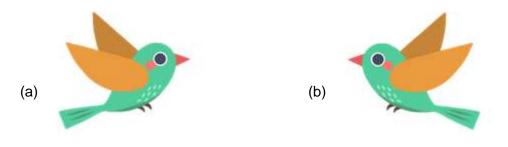

14. Complete the given series:

(a) 13

(b) 11

15. Which one is the back image of given image?

**16.** Identify the bird which is facing towards right:

17. Which clock indicates 6:00?