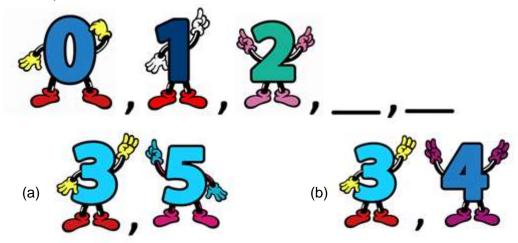

14. Complete the given series:

(a) 13

(b) 11

15. Which one is the back image of given image?

**16.** Identify the bird which is facing towards right:

17. Which clock indicates 6:00?