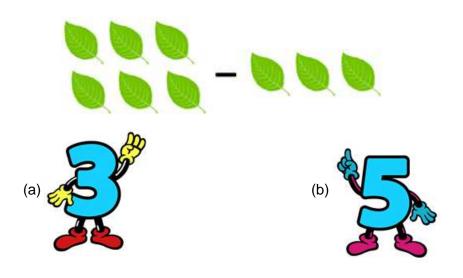

o. of Questions | Marks per Questions | Total Marks |
|                            | Mathematics        | 20               | 1                   | 20          |
| Prep/KG                    | Achiever's Section | 5                | 2                   | 10          |
|                            | <b>Grand Total</b> | 25               | -                   | 30          |

#### 1. What is the time in a given clock?



(a) 4:00 (b) 5:00

#### 2. Add the numbers:







3. Complete the series:



4. What is the shape of the given image?



(a) Circle

(b) Cone

5. How many months are there in a year?





6. Fill in the blank:

\_\_\_\_\_ comes before Friday.



(a) Thursday

(b) Saturday

7. Identify the 50 Paisa coin:





8. Identify the small animal:







#### 9. Find the difference:



#### 10. Identify the circle:



#### 11. What is the shape of chocolate bar?



12. How much money is there?





(b) 10 Rs

(b) 2 Rs

13. Fill in the blanks:

comes before October.



(a) November

(b) September

14. Complete the given series:









(a) 13

(b) 11

15. Which one is the back image of given image?



**16.** Identify the bird which is facing towards right:



17. Which clock indicates 6:00?



#### 18. Which jar is full?



- (a) Left (b) Right
- **19.** Which sign should be used in place of '?':



20. Complete the series:



### **Achiever's Section**

**21.** Find the chick which is different from oyhers:



22. How many days are there in a week?



23. Which number is given in the image:



(a) Six

- (b) Seven
- 24. Ayushi has 10 Rs in her hand. Her friend gave h