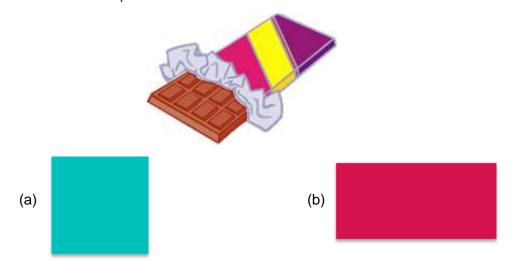

#### 11. What is the shape of chocolate bar?

12. How much money is there?

(b) 10 Rs

(b) 2 Rs

13. Fill in the blanks:

comes before October.

(a) November

(b) September