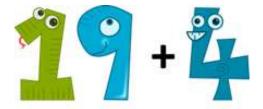

#### 2. Add the numbers:

3. Complete the series:

4. What is the shape of the given image?

(a) Circle

(b) Cone

5. How many months are there in a year?

6. Fill in the blank:

\_\_\_\_\_ comes before Friday.