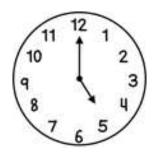

ilable at <a href="https://www.crestolympiads.com/cmo-syllabus">https://www.crestolympiads.com/cmo-syllabus</a>

| Pattern and Marking Scheme |                    |                  |                     |             |
|----------------------------|--------------------|------------------|---------------------|-------------|
| Class                      | Topic/Section      | No. of Questions | Marks per Questions | Total Marks |
|                            | Mathematics        | 20               | 1                   | 20          |
| Prep/KG                    | Achiever's Section | 5                | 2                   | 10          |
|                            | <b>Grand Total</b> | 25               | -                   | 30          |

#### 1. What is the time in a given clock?



(a) 4:00 (b) 5:00

#### 2. Add the numbers:







3. Complete the series:



4. What is the shape of the given image?



(a) Circle

(b) Cone

5. How many months are there in a year?





6. Fill in the blank:

\_\_\_\_\_ comes before Friday.



(a) Thursday

(b) Saturday

7. Identify the 50 Paisa coin:





8. Identify the small animal:







#### 9. Find the difference:



#### 10. Identify the circle:



#### 11. What is the shape of chocolate bar?



12. How much money is there?





(b) 10 Rs

(b) 2 Rs

13. Fill in the blanks:

comes before October.



(a) November

(b) September

14. Complete the given series:









(a) 13

(b) 11

15. Which one is the back image of given image?



**16.** Identify the bird which is facing towards right:



17. Which clock indicates 6:00?



#