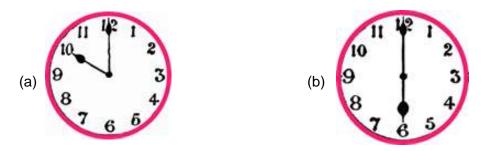

14. Complete the given series:

(a) 13

(b) 11

15. Which one is the back image of given image?

**16.** Identify the bird which is facing towards right:

17. Which clock indicates 6:00?