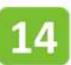

14. Complete the given series:

(a) 13

(b) 11

15. Which one is the back image of given image?

**16.** Identify the bird which is facing towards right:

17. Which clock indicates 6:00?