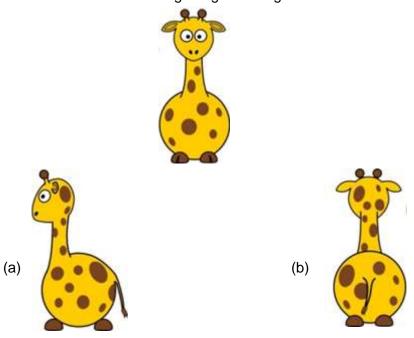

14. Complete the given series:

(a) 13

(b) 11

15. Which one is the back image of given image?

**16.** Identify the bird which is facing towards right:

17. Which clock indicates 6:00?