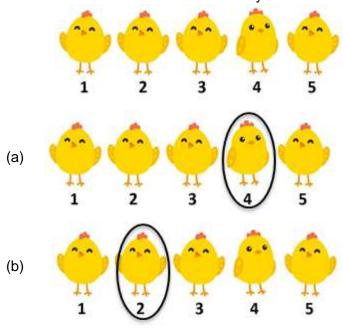

### **Achiever's Section**

**21.** Find the chick which is different from oyhers:

22. How many days are there in a week?

23. Which number is given in the image:

(a) Six

- (b) Seven
- 24. Ayushi has 10 Rs in her hand. Her friend gave her 4 more rupees. Now how much money Ayushi has?
  - (a)