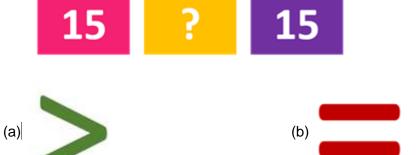

#### 18. Which jar is full?

- (a) Left (b) Right
- **19.** Which sign should be used in place of '?':

20. Complete the series: