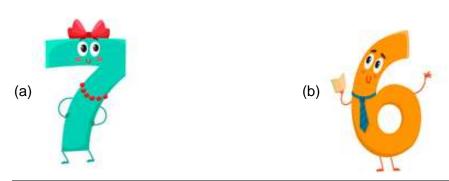

### **Achiever's Section**

**21.** Find the chick which is different from oyhers:

22. How many days are there in a week?

23. Which number is given in the image:

(a) Six

- (b) Seven
- 24. Ayushi has 10 Rs in her hand. Her friend gave her 4 more rupees. Now how much money Ayushi has?
  - (a)