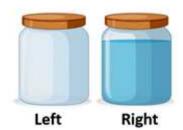

#### 18. Which jar is full?

- (a) Left (b) Right
- **19.** Which sign should be used in place of '?':

20. Complete the series: