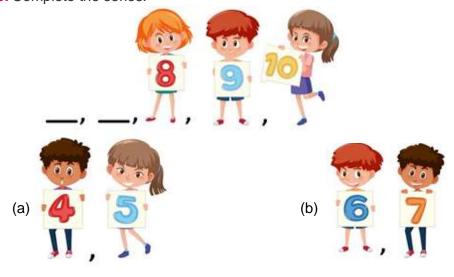

#### 2. Add the numbers:

3. Complete the series:

4. What is the shape of the given image?

(a) Circle

(b) Cone

5. How many months are there in a year?

6. Fill in the blank:

\_\_\_\_\_ comes before Friday.