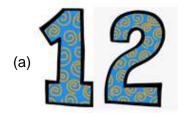

|             |
|----------------------------|--------------------|------------------|---------------------|-------------|
| Class                      | Topic/Section      | No. of Questions | Marks per Questions | Total Marks |
|                            | Mathematics        | 20               | 1                   | 20          |
| Prep/KG                    | Achiever's Section | 5                | 2                   | 10          |
|                            | <b>Grand Total</b> | 25               | -                   | 30          |

#### 1. What is the time in a given clock?



(a) 4:00 (b) 5:00

#### 2. Add the numbers:







3. Complete the series:



4. What is the shape of the given image?



(a) Circle

(b) Cone

5. How many months are there in a year?





6. Fill in the blank:

\_\_\_\_\_ comes before Friday.



(a) Thursday

(b) Saturday

7. Identify the 50 Paisa coin:





8. Identify the small animal:







#### 9. Find the difference:



#### 10. Identify the circle:



#### 11. What is the shape of chocolate bar?



12. How much money is there?





(b) 10 Rs

(b) 2 Rs

13. Fill in the blanks:

comes before October.



(a) November

(b) September

14. Complete the given series:









(a) 13

(b) 11

15. Which one is the back image of given image?



**16.** Identify the bird which is facing towards right:



17. Which clock indicates 6:00?



#### 18. Which jar is full?



- (a) Left (b) Right
- **19.** Which sign should be used in place of '?':



20. Complete the series:



### **Achiever's Section**

**21.** Find the chick w